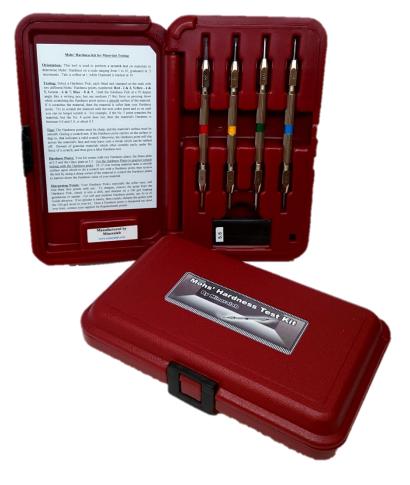

## Mohs' Hardness Test Kit

Having trouble determining which tooling is right for your concrete? The Mohs' Hardness Test Kit allows you to accurately determine the hardness of your concrete. This will give you the ability to choose which of our Slide-Loc Metal Bond Diamond Tooling is right for you.

| Item # | Product                 | Price*  |
|--------|-------------------------|---------|
| 21106  | Mohs' Hardness Test Kit | \$89.00 |
|        |                         |         |
|        |                         |         |

| Pencil # | Diamond Tooling |  |
|----------|-----------------|--|
| 8-9      | VHC Yellow      |  |
| 6-7      | HC Blue         |  |
| 5-6      | MC Red          |  |
| 4-5      | SC Black        |  |
| 3-4      | VSC Green       |  |