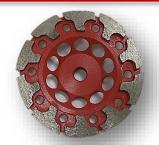

## Specialty Cup Wheels

Our premium specialty cup wheels are the right tool when you need that special tool. The Arrow cup wheel is great for coatings removal with a smooth profile and the T-Seg will leave that smooth finish on bare concrete. Fast productivity with minimal labor is what they deliver.

## 5" Cup Wheels

| Item # | Diameter | Concrete Type | Grit | Style | Arbor         | Price*  |
|--------|----------|---------------|------|-------|---------------|---------|
| 13115  | 5"       | Medium        | 40   | T-Seg | 5/8-11 Thread | \$49.00 |
| 13120  | 5"       | Medium        | 40   | Arrow | 5/8-11 Thread | \$49.00 |

## 7" Cun Wheels

| Item # | Diameter | Concrete Type | Grit | Style | Arbor         | Price*  |
|--------|----------|---------------|------|-------|---------------|---------|
| 13260  | 7"       | Medium        | 40   | T-Seg | 5/8-11 Thread | \$79.00 |
| 13265  | 7"       | Medium        | 40   | T-Seg | 5/8-7/8 Arbor | \$79.00 |
| 13270  | 7"       | Medium        | 40   | Arrow | 5/8-11 Thread | \$89.00 |
| 13275  | 7"       | Medium        | 40   | Arrow | 5/8-7/8 Arbor | \$89.00 |