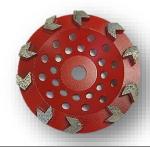

## Specialty Cup Wheels

Our premium specialty cup wheels are the right tool when you need that special tool. The Arrow cup wheel is great for coatings removal with a smooth profile and the T-Seg will leave that smooth finish on bare concrete. Fast productivity with minimal labor is what they deliver.

## 7" Cun Wheels

| Item # | Diameter | Concrete Type | Grit | Style | Arbor         | Price*  |
|--------|----------|---------------|------|-------|---------------|---------|
| 13260  | 7"       | Medium        | 40   | T-Seg | 5/8-11 Thread | \$79.00 |
| 13265  | 7"       | Medium        | 40   | T-Seg | 5/8-7/8 Arbor | \$79.00 |
| 13270  | 7"       | Medium        | 40   | Arrow | 5/8-11 Thread | \$89.00 |
| 13275  | 7"       | Medium        | 40   | Arrow | 5/8-7/8 Arbor | \$89.00 |