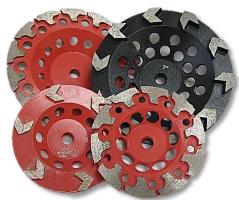

## Specialty Cup Wheels

Our premium specialty cup wheels are the right tool when you need that special tool. The Arrow cup wheel is great for coatings removal with a smooth profile and the T-Seg will leave that smooth finish on bare concrete. Fast productivity with minimal labor is what they deliver.

## 5" Cup Wheels

| Item # | Diameter | Concrete Type | Grit | Style | Arbor         | Price*  |
|--------|----------|---------------|------|-------|---------------|---------|
| 13115  | 5"       | Medium        | 40   | T-Seg | 5/8-11 Thread | \$49.00 |
| 13120  | 5"       | Medium        | 40   | Arrow | 5/8-11 Thread | \$49.00 |

## 7" Cun Wheels

| Item # | Diameter | Concrete Type | Grit | Style | Arbor         | Price*  |
|--------|----------|---------------|------|-------|---------------|---------|
| 13260  | 7"       | Medium        | 40   | T-Seg | 5/8-11 Thread | \$79.00 |
| 13265  | 7"       | Medium        | 40   | T-Seg | 5/8-7/8 Arbor | \$79.00 |
| 13270  | 7"       | Medium        | 40   | Arrow | 5/8-11 Thread | \$89.00 |
| 13275  | 7"       | Medium        | 40   | Arrow | 5/8-7/8 Arbor | \$89.00 |