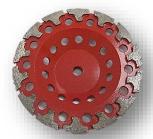

## Specialty Cup Wheels

Our premium specialty cup wheels are the right tool when you need that special tool. The Arrow cup wheel is great for coatings removal with a smooth profile and the T-Seg will leave that smooth finish on bare concrete. Fast productivity with minimal labor is what they deliver.

## 7" Cun Wheels

| Item # | Diameter | Concrete Type | Grit | Style | Arbor         | Price*  |
|--------|----------|---------------|------|-------|---------------|---------|
| 13260  | 7"       | Medium        | 40   | T-Seg | 5/8-11 Thread | \$79.00 |
| 13265  | 7"       | Medium        | 40   | T-Seg | 5/8-7/8 Arbor | \$79.00 |
| 13270  | 7"       | Medium        | 40   | Arrow | 5/8-11 Thread | \$89.00 |
| 13275  | 7"       | Medium        | 40   | Arrow | 5/8-7/8 Arbor | \$89.00 |