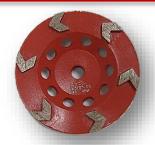

## Specialty Cup Wheels

Our premium specialty cup wheels are the right tool when you need that special tool. The Arrow cup wheel is great for coatings removal with a smooth profile and the T-Seg will leave that smooth finish on bare concrete. Fast productivity with minimal labor is what they deliver.

## 5" Cup Wheels

| Item # | Diameter | Concrete Type | Grit | Style | Arbor         | Price*  |
|--------|----------|---------------|------|-------|---------------|---------|
| 13115  | 5"       | Medium        | 40   | T-Seg | 5/8-11 Thread | \$49.00 |
| 13120  | 5"       | Medium        | 40   | Arrow | 5/8-11 Thread | \$49.00 |

## 7" Cun Wheels

| Item # | Diameter | Concrete Type | Grit | Style | Arbor         | Price*  |
|--------|----------|---------------|------|-------|---------------|---------|
| 13260  | 7"       | Medium        | 40   | T-Seg | 5/8-11 Thread | \$79.00 |
| 13265  | 7"       | Medium        | 40   | T-Seg | 5/8-7/8 Arbor | \$79.00 |
| 13270  | 7"       | Medium        | 40   | Arrow | 5/8-11 Thread | \$89.00 |
| 13275  | 7"       | Medium        | 40   | Arrow | 5/8-7/8 Arbor | \$89.00 |