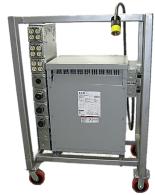

## The Power House "Transformer

This transformer comes mounted on a frame with industrial casters so you can move easily on the job site. It can be configured to your specifications. You choose the options that you need for your equipment.

## **Basic Unit Options**

- **460 Volt Input**
- **♦ 2 − 460 Volt Out**
- **♦ 2 230 Volt 3 Phase Out**
- ◆ 1-230 Volt Single Phase Out
- **♦ 6 120 Volt Outlets**
- Directional Phase Out
- Custom Frame
- **A Heavy Duty Casters**

**NOTE:** Unit pictured above is the basic unit with options listed.