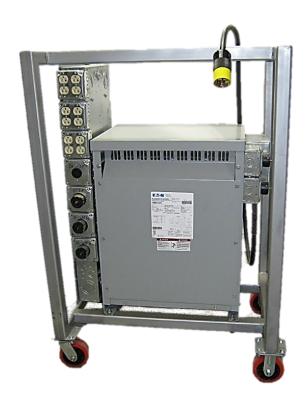

## The Power House "Transformer

This transformer comes mounted on a frame with industrial casters so you can move easily on the job site. It can be configured to your specifications. You choose the options that you need for your equipment.

## **Basic Unit Options**

- **460 Volt Input**
- **♦ 2 − 460 Volt Out**
- **♦ 2 230 Volt 3 Phase Out**
- ◆ 1-230 Volt Single Phase Out
- **♦ 6 120 Volt Outlets**
- Directional Phase Out
- Custom Frame
- **A Heavy Duty Casters**

**NOTE:** Unit pictured above is the basic unit with options listed.