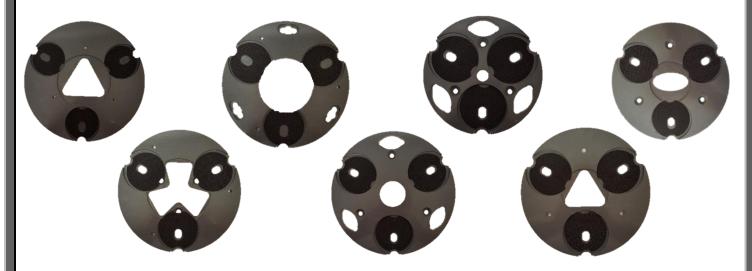

Our 3" Puck-Style resin plates are available for all major brands. Please call us to get the right ones for your machine.

| Item # | Description                          | Price*  |
|--------|--------------------------------------|---------|
| 19221  | Plate 270mm CL (HTC, CPS, VIC, SASE) | \$47.00 |
| 19231  | Plate 270mm HQ (Husqvarna)           | \$47.00 |
| 19241  | Plate 270mm IN (Innovatech)          | \$47.00 |
| 19276  | Plate 240mm DM (Diamatic)            | \$45.00 |
| 19317  | Plate 230mm CL (HTC, SASE, VIC, CPS) | \$45.00 |
| 19338  | Plate 230mm HQ (Husqvarna)           | \$45.00 |
| 19348  | Plate 230mm LV (Lavina)              | \$45.00 |
| 19381  | Plate 220mm IN (Innovatech)          | \$45.00 |
| 19411  | Plate 185mm DM (Diamatic)            | \$45.00 |