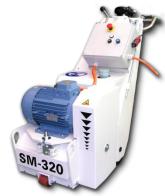

## Shave-master™and Blades

The Shave-master™ is a floor machine designed specifically to make concrete corrections and coatings removal simple. It does this by creating evenly spaced grooves. The grooves can also be used to create traction and reduce the risk of slip and fall on ramps and sidewalks.

\*All prices are subject to change without notice.

**NOTE:** Unit comes equipped with 25 each .250 blades. Shown with 50 each .110 blades.