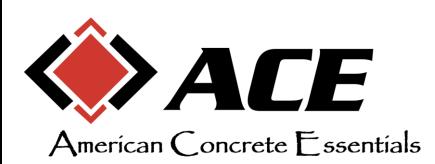

## Shave-master™and Blades

The Shave-master™ is a floor machine designed specifically to make concrete corrections and coatings removal simple. It does this by creating evenly spaced grooves. The grooves can also be used to create traction and reduce the risk of slip and fall on ramps and sidewalks.

## **Applications**

- Prep Surfaces
- **Coatings Removal**
- Aggregate Exposure
- Joint Repair
- Grooving
- Lippage Removal
- Paint Striping Removal
- **Improve Floor Flatness**

| Technical Data:   | SM-320          |  |
|-------------------|-----------------|--|
| Motor             | 15 HP           |  |
| Volt              | 460 - 3 phase   |  |
| Working Width     | Up to 13"       |  |
| Overall L x W x H | 43" x 46" x 24" |  |
| Weight            | 716 lbs         |  |
| Blade diameter    | 10"             |  |
| Cutting depth     | Up to ½"        |  |

## **Features**

- Self-Propelled Hydrostatic Drive
- Forward and Reverse
- Speed Control
- Adjustable Depth Control
- Ruilt-In Vacuum Port