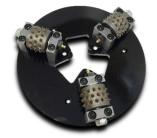

## **Bush Hammer Plate**

| Item # | Plate                               | Price* |
|--------|-------------------------------------|--------|
| 11066  | 270mm Bush<br>Hammer CL             | 599.00 |
| 11050  | Bush Hammer<br>Complete<br>Assembly | 159.00 |

The Wolverine Bush Hammer is designed to quickly remove coatings like epoxy and glue from concrete floors.