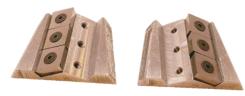

## Mastic Scraper

| Item # | Product                       | Price*  |
|--------|-------------------------------|---------|
| 11002  | Replacement<br>Scraper Square | \$12.50 |
| 11010  | Slide-Loc Mastic<br>Scraper   | \$79.00 |
| 22050  | Replacement<br>Screws         | \$0.20  |

Our multidirectional Tungsten Carbide scrapers in the Slide-Loc format with 4 cutting edges. Whenever one dulls just simply turn it onto a new edge.

\*All prices are subject to change without notice