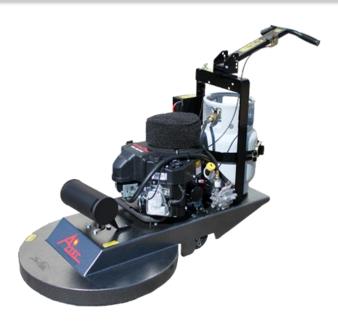

## The Lowrider

27" High Speed Propane Burnisher

## **Features:**

- Ultra Low Profile: 3 3/4" for Burnishing Under Hard to Reach Areas
- Rugged, Patented Solid Steel Body
- 20HP 603cc Kawasaki Engine with Low Oil Shut Down and Safety Regulator Fuel System
- Premium Catalytic Muffler for Ultra Low CARB and EPA Emissions
- 12 Volt Battery Key Start
- Adjustable Comfort Handle with Click-n-Lock Throttle Cable
- Advanced Polymer Composite Pad Driver
- Adjustable Back Wheels for Controlled Pad Pressure
- Patented Airtight Floating Dust Skirt

| Specifications    | The LowRider     |
|-------------------|------------------|
| Pad Size          | 27"              |
| Pad Speed         | 1700 RPM         |
| Sound level       | 80 db            |
| Oil safety system | Low oil shutdown |
| Productivity      | 33,000 sq. ft/hr |
| Price*            | \$4,295.00       |